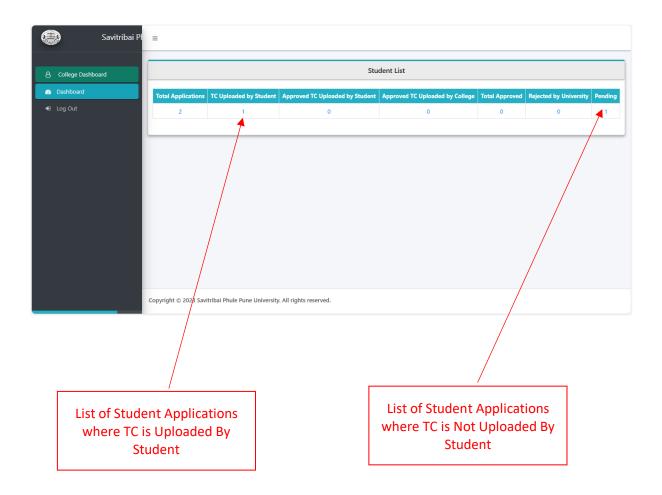

ne.ac.in

शैक्षणिक पात्रता विभाग गणेशिखंड, पुणे-४११ ००७

संदर्भ क. शै.पा./312

दिनांक: ११/१२/२०२३

प्रति,

मा. प्राचार्य/संचालक सर्व संलग्नित महाविद्यालय/मान्यता प्राप्त संस्था,

विषय: - झूम मिटींगबाबत ...

महोदय.

शैक्षणिक पात्रता विभागातर्फे मायग्रेशनचे काम केले जाते ते अधिक सुकर व लवकर होण्यासाठी ऑनलाईन पध्दत अवलंबण्यात येणार आहे.

सदर सॉफ्टवेअरची माहिती झूम मिटींगद्वारे खालील वेळापत्रकाप्रमाणे आयोजित केली आहे. दिनांक १४ डिसेंबर २०२३ रोजी खालील वेळेत होणार आहे.

- १. कला, वाणिज्य व विज्ञान महाविद्यालये अव्यावसायिक (१४/१२/२३ वेळ दुपारी १२:००)
- २. अभियांत्रिकी आणि इतर सर्व महाविद्यालये व्यावसायिक (१४/१२/२३ वेळ दुपारी ३:००)

झुम आयडी:- ८४०५२०१५५६

पासवर्ड :- १२३४५६

१. माहितीपुस्तिका

कळावे.

(शैक्षणिक पात्रता विभाग)

## Migration Certificate User Manual (College Side)



#### Dashboard



## Applications List (TC Uploaded By Student)



### Application Details (TC Uploaded By Student)



## Applications List (Pending)



#### Application Details (Pending)



#### **Dashboard Details**



# THANK YOU