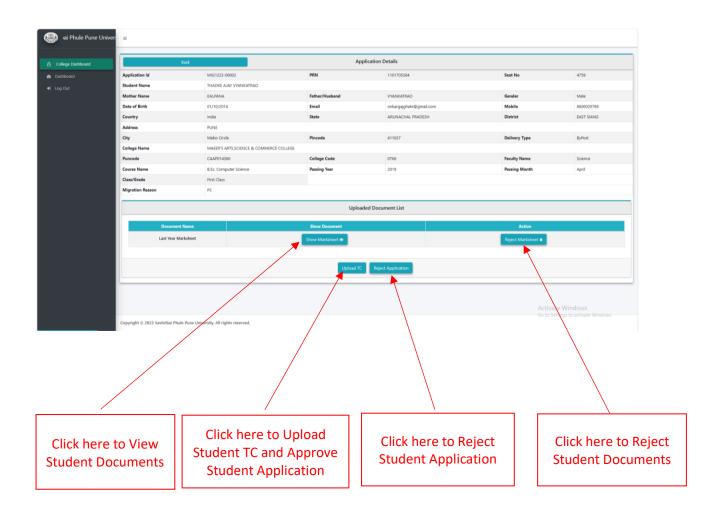

्था,

विषय: - झूम मिटींगबाबत ...

महोदय.

शैक्षणिक पात्रता विभागातर्फे मायग्रेशनचे काम केले जाते ते अधिक सुकर व लवकर होण्यासाठी ऑनलाईन पध्दत अवलंबण्यात येणार आहे.

सदर सॉफ्टवेअरची माहिती झूम मिटींगद्वारे खालील वेळापत्रकाप्रमाणे आयोजित केली आहे. दिनांक १४ डिसेंबर २०२३ रोजी खालील वेळेत होणार आहे.

- १. कला, वाणिज्य व विज्ञान महाविद्यालये अव्यावसायिक (१४/१२/२३ वेळ दुपारी १२:००)
- २. अभियांत्रिकी आणि इतर सर्व महाविद्यालये व्यावसायिक (१४/१२/२३ वेळ दुपारी ३:००)

झुम आयडी:- ८४०५२०१५५६

पासवर्ड :- १२३४५६

१. माहितीपुस्तिका

कळावे.

(शैक्षणिक पात्रता विभाग)

## Migration Certificate User Manual (College Side)



#### Dashboard



## Applications List (TC Uploaded By Student)



### Application Details (TC Uploaded By Student)



## Applications List (Pending)



#### Application Details (Pending)



#### **Dashboard Details**



# THANK YOU