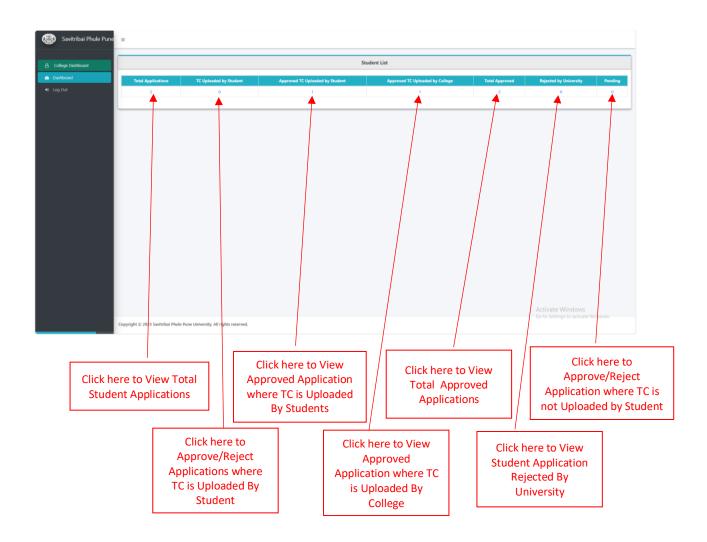

..

महोदय.

शैक्षणिक पात्रता विभागातर्फे मायग्रेशनचे काम केले जाते ते अधिक सुकर व लवकर होण्यासाठी ऑनलाईन पध्दत अवलंबण्यात येणार आहे.

सदर सॉफ्टवेअरची माहिती झूम मिटींगद्वारे खालील वेळापत्रकाप्रमाणे आयोजित केली आहे. दिनांक १४ डिसेंबर २०२३ रोजी खालील वेळेत होणार आहे.

- १. कला, वाणिज्य व विज्ञान महाविद्यालये अव्यावसायिक (१४/१२/२३ वेळ दुपारी १२:००)
- २. अभियांत्रिकी आणि इतर सर्व महाविद्यालये व्यावसायिक (१४/१२/२३ वेळ दुपारी ३:००)

झुम आयडी:- ८४०५२०१५५६

पासवर्ड :- १२३४५६

१. माहितीपुस्तिका

कळावे.

(शैक्षणिक पात्रता विभाग)

## Migration Certificate User Manual (College Side)



#### Dashboard



## Applications List (TC Uploaded By Student)



### Application Details (TC Uploaded By Student)



## Applications List (Pending)



#### Application Details (Pending)



#### **Dashboard Details**



# THANK YOU