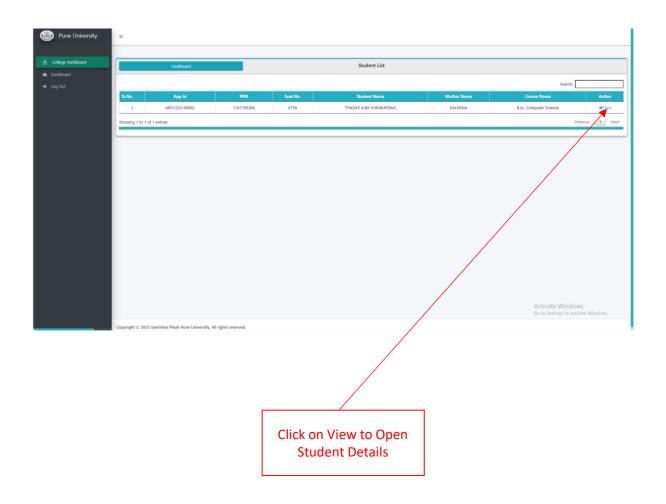

लग्नित महाविद्यालय/मान्यता प्राप्त संस्था,

विषय: - झूम मिटींगबाबत ...

महोदय.

शैक्षणिक पात्रता विभागातर्फे मायग्रेशनचे काम केले जाते ते अधिक सुकर व लवकर होण्यासाठी ऑनलाईन पध्दत अवलंबण्यात येणार आहे.

सदर सॉफ्टवेअरची माहिती झूम मिटींगद्वारे खालील वेळापत्रकाप्रमाणे आयोजित केली आहे. दिनांक १४ डिसेंबर २०२३ रोजी खालील वेळेत होणार आहे.

- १. कला, वाणिज्य व विज्ञान महाविद्यालये अव्यावसायिक (१४/१२/२३ वेळ दुपारी १२:००)
- २. अभियांत्रिकी आणि इतर सर्व महाविद्यालये व्यावसायिक (१४/१२/२३ वेळ दुपारी ३:००)

झुम आयडी:- ८४०५२०१५५६

पासवर्ड :- १२३४५६

१. माहितीपुस्तिका

कळावे.

(शैक्षणिक पात्रता विभाग)

## Migration Certificate User Manual (College Side)



#### Dashboard



## Applications List (TC Uploaded By Student)



### Application Details (TC Uploaded By Student)



## Applications List (Pending)



#### Application Details (Pending)



#### **Dashboard Details**



# THANK YOU