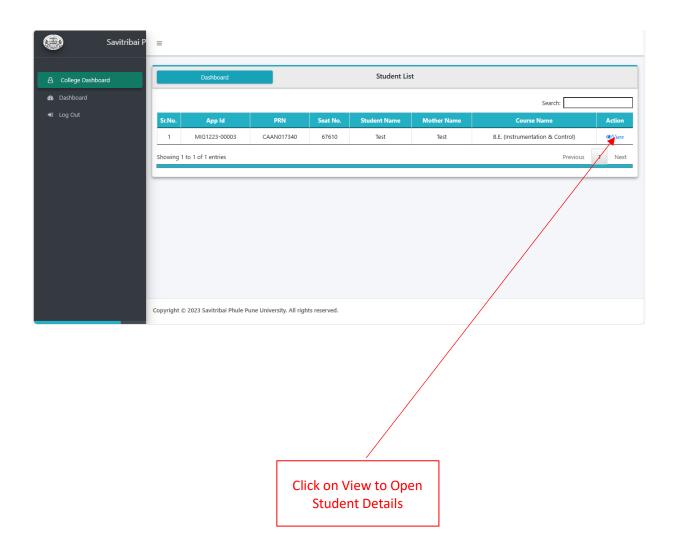

## Applications List (TC Uploaded By Student)

### Application Details (TC Uploaded By Student)