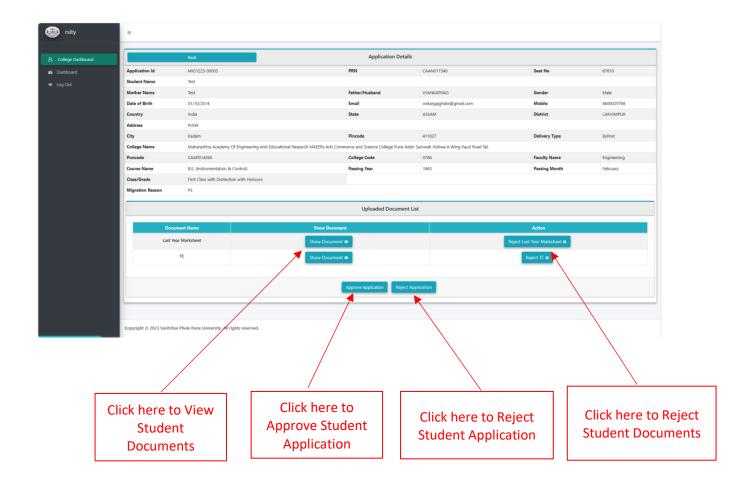

रति,

मा. प्राचार्य/संचालक सर्व संलग्नित महाविद्यालय/मान्यता प्राप्त संस्था,

विषय: - झूम मिटींगबाबत ...

महोदय.

शैक्षणिक पात्रता विभागातर्फे मायग्रेशनचे काम केले जाते ते अधिक सुकर व लवकर होण्यासाठी ऑनलाईन पध्दत अवलंबण्यात येणार आहे.

सदर सॉफ्टवेअरची माहिती झूम मिटींगद्वारे खालील वेळापत्रकाप्रमाणे आयोजित केली आहे. दिनांक १४ डिसेंबर २०२३ रोजी खालील वेळेत होणार आहे.

- १. कला, वाणिज्य व विज्ञान महाविद्यालये अव्यावसायिक (१४/१२/२३ वेळ दुपारी १२:००)
- २. अभियांत्रिकी आणि इतर सर्व महाविद्यालये व्यावसायिक (१४/१२/२३ वेळ दुपारी ३:००)

झुम आयडी:- ८४०५२०१५५६

पासवर्ड :- १२३४५६

१. माहितीपुस्तिका

कळावे.

(शैक्षणिक पात्रता विभाग)

## Migration Certificate User Manual (College Side)



#### Dashboard



## Applications List (TC Uploaded By Student)



### Application Details (TC Uploaded By Student)



## Applications List (Pending)



#### Application Details (Pending)



#### **Dashboard Details**



# THANK YOU