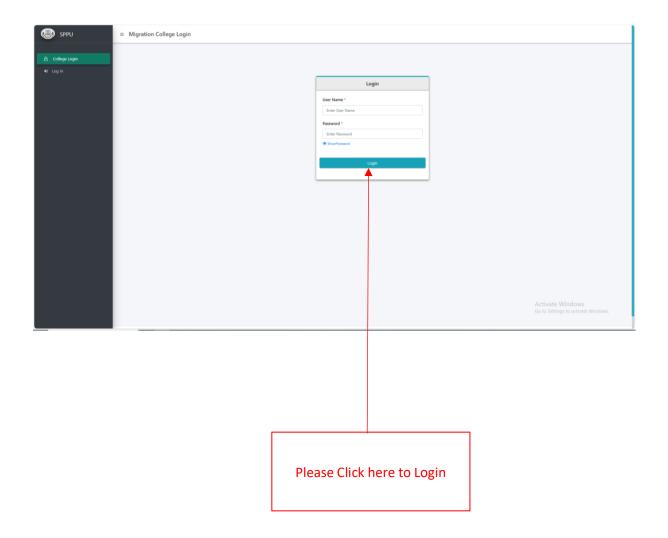

mail: dyrelg@unipune.ac.in

शैक्षणिक पात्रता विभाग गणेशिखंड, पुणे-४११ ००७

संदर्भ क. शै.पा./312

दिनांक: ११/१२/२०२३

प्रति,

मा. प्राचार्य/संचालक सर्व संलग्नित महाविद्यालय/मान्यता प्राप्त संस्था,

विषय: - झूम मिटींगबाबत ...

महोदय.

शैक्षणिक पात्रता विभागातर्फे मायग्रेशनचे काम केले जाते ते अधिक सुकर व लवकर होण्यासाठी ऑनलाईन पध्दत अवलंबण्यात येणार आहे.

सदर सॉफ्टवेअरची माहिती झूम मिटींगद्वारे खालील वेळापत्रकाप्रमाणे आयोजित केली आहे. दिनांक १४ डिसेंबर २०२३ रोजी खालील वेळेत होणार आहे.

- १. कला, वाणिज्य व विज्ञान महाविद्यालये अव्यावसायिक (१४/१२/२३ वेळ दुपारी १२:००)
- २. अभियांत्रिकी आणि इतर सर्व महाविद्यालये व्यावसायिक (१४/१२/२३ वेळ दुपारी ३:००)

झुम आयडी:- ८४०५२०१५५६

पासवर्ड :- १२३४५६

१. माहितीपुस्तिका

कळावे.

(शैक्षणिक पात्रता विभाग)

## Migration Certificate User Manual (College Side)



#### Dashboard



## Applications List (TC Uploaded By Student)



### Application Details (TC Uploaded By Student)



## Applications List (Pending)



#### Application Details (Pending)



#### **Dashboard Details**



# THANK YOU